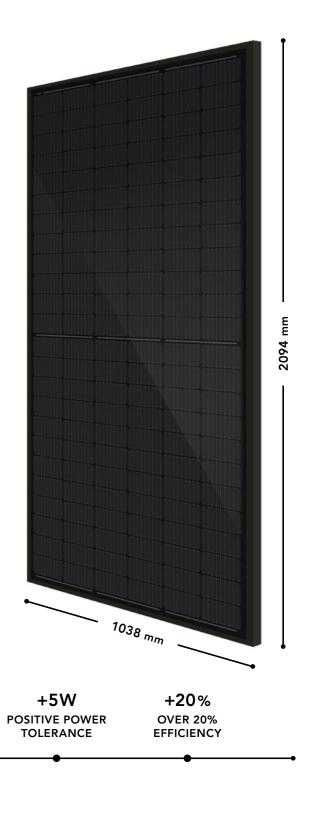

# MEPV HALF-CUT 450W BLACK

↘ For the most
demanding professionals

# **MEPV HALF-CUT 450W BLACK**

# **Advantages**

- M6 (166mm) cells with multi-busbar technology of 9bb which allows for better light absorption, fewer series resistance, better current circulation and higher reliability.

#### FRAME OPTIMIZATION

- We use 35 mm frames that make the panel easier to handle.

By reducing the size of the frame, we optimize transport by being able to add more modules per truck, thus reducing transit and storage costs and the associated CO2 emissions.

#### VERSATILE AND COST-EFFECTIVE MODULE

- More power in less space for faster amortization. Reduces the total price of the installation and improves the rate of return on large investments. Technology that fits residential, industrial and large installations.