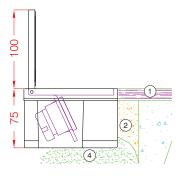

<u>00</u>

- ① Floor covering
- 2 Backfill
- 3 2x cable gland M25
- ④ Mortar bed to align
- 5 2x Cover cable outlet

| Item no. | Description                                                                                                         | Equipment                         |
|----------|---------------------------------------------------------------------------------------------------------------------|-----------------------------------|
| 840399   | FONTO 3295<br>Floor socket outlet with hinged cover, with<br>cable outlet, IP20, aluminium housing,<br>119x119x75mm | without<br>equipment              |
| 840484   | FONTO 3295<br>Floor socket outlet with hinged cover, with<br>cable outlet, IP20, aluminium housing,<br>119x119x75mm | 2x T23                            |
| 840307   | FONTO 3295<br>Floor socket outlet with hinged cover, with<br>cable outlet, IP20, aluminium housing,<br>119x119x75mm | 2x Schuko                         |
| 840324   | FONTO 3295<br>Floor socket outlet with hinged cover, with<br>cable outlet, IP20, aluminium housing,<br>119x119x75mm | 2x Schuko,<br>1 x TV-R-SAT<br>Box |