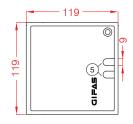

## Technical data

Outer dimensions (LxW): 119x119mm Depth: 75 mm Material: Anodised aluminium (salt- and seawater-proof) In closed mode 1t (10kN)

Load capacity:

Features

- For floorlevel mounting with hinged lid
  Provides 2 cutouts (45x45x4mm) for built-in sockets
- Suitable for drive-over in closed mode
- In closed and plugged in mode: only for drycleaned floors (IP20)