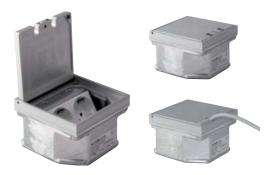

## **FONTO 3295**

Floor socket outlet with hinged cover

## Technical data

Outer dimensions (LxW): 119x119mm Depth: 75 mm Material: Anodised aluminium (salt- and seawater-proof) In closed mode 1t (10kN)

Load capacity:

Features

- For floorlevel mounting with hinged lid
  Provides 2 cutouts (45x45x4mm) for built-in sockets
- Suitable for drive-over in closed mode
- In closed and plugged in mode: only for drycleaned floors (IP20)