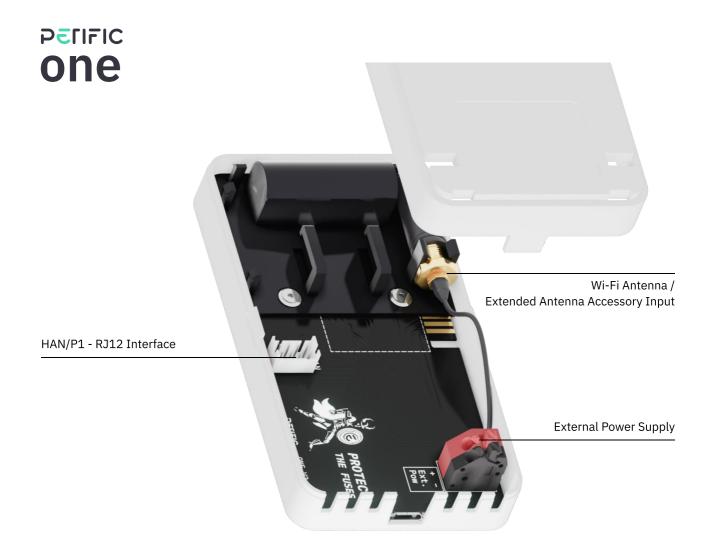

## **Tech specs**

- Advanced Power Management
- Supports Wi-Fi 2,4 gHz b/g/n
- HAN/P1 RJ12 Real-time data
- Power Supply: RJ12 / 5V DC
- IP Class: IP20
- Temp. Range: -40 °C ~ +65 °C
- Dimensions: 110mm x 59mm x 27mm
- Weight: 80g
- Packaging Dimensions: 140mm x 80mm x 85mm
- Packaging Weight: 170g