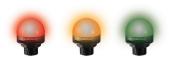

## LED Installation Beacon (M30) without Buzzer

|                   | Voltage    | Current consumption | Plug M12   | Cable      |
|-------------------|------------|---------------------|------------|------------|
| Tricolour (RGY)   | 24 V DC    | 45 mA               | 240 220 55 | 240 210 55 |
| Multicolour (RGB) | 10-30 V DC | 60 mA               | 240 120 50 | 240 110 50 |

## LED Installation Beacon (M30) with Buzzer

|                   | Voltage    | Current consumption | Plug M12   | Cable      |
|-------------------|------------|---------------------|------------|------------|
| Tricolour (RGY)   | 24 V DC    | 45 mA               | 240 240 55 | 240 230 55 |
| Multicolour (RGB) | 10-30 V DC | 80 mA               | 240 140 50 | 240 130 50 |