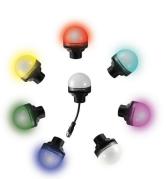

## Multicolour Beacon 240

With its new 240 series LED Installation Beacon Multicolour, WERMA now offers a compact signal device with up to seven colours in a single beacon: red, yellow, green, white, blue, violet and turquoise. A tricolor version is available as an alternative, combining the most common colours, red, yellow and green in just the one beacon. The beacon can be actuated via either a simple cable connection or a pre-assembled M12 plug – for plug & play. This allows you to signal several different statuses with just one device! The beacon can also be supplied with an attention-grabbing buzzer.

| Technical Specifications |                                                                                      |
|--------------------------|--------------------------------------------------------------------------------------|
| Dimensions (Ø x H)       | 55 mm x 46 mm ( Protrusion from panel)                                               |
| Housing                  | PC/ABS-Blend, black                                                                  |
| Lens                     | PC, transparent                                                                      |
| Fixing                   | Installation mounting M30                                                            |
| Colour options           | Red, yellow, green, white, blue, violet, turquoise (RGB)<br>Red, yellow, green (RGY) |
| Light effect             | Permanent or Blinking Light (1 Hz frequency)                                         |
| Tone types and frequency | Pulse tone, 3400 Hz                                                                  |
| Life duration light      | Up to 50,000 hrs                                                                     |
| Life duration buzzer     | Up to 5,000 hrs                                                                      |