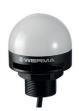

## Multicolour Beacon 240

With its new 240 series LED Installation Beacon Multicolour, WERMA now offers a compact signal device with up to seven colours in a single beacon: red, yellow, green, white, blue, violet and turquoise. A tricolor version is available as an alternative, combining the most common colours, red, yellow and green in just the one beacon. The beacon can be actuated via either a simple cable connection or a pre-assembled M12 plug – for plug & play. This allows you to signal several different statuses with just one device! The beacon can also be supplied with an attention-grabbing buzzer.

| Technical Specifications |                                                                                      |
|--------------------------|--------------------------------------------------------------------------------------|
| Dimensions (Ø x H)       | 55 mm x 46 mm ( Protrusion from panel)                                               |
| Housing                  | PC/ABS-Blend, black                                                                  |
| Lens                     | PC, transparent                                                                      |
| Fixing                   | Installation mounting M30                                                            |
| Colour options           | Red, yellow, green, white, blue, violet, turquoise (RGB)<br>Red, yellow, green (RGY) |
| Light effect             | Permanent or Blinking Light (1 Hz frequency)                                         |
| Tone types and frequency | Pulse tone, 3400 Hz                                                                  |
| Life duration light      | Up to 50,000 hrs                                                                     |
| Life duration buzzer     | Up to 5,000 hrs                                                                      |