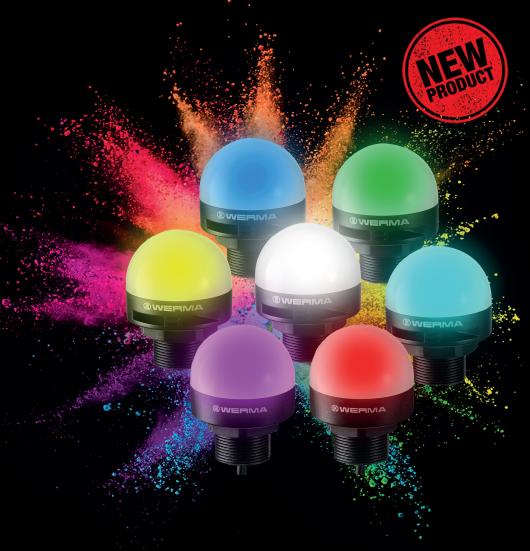

## Multicolour Beacon 240

With its new 240 series LED Installation Beacon Multicolour, WERMA now offers a compact signal device with up to seven colours in a single beacon: red, yellow, green, white, blue, violet and turquoise. A tricolor version is available as an alternative, combining the most common colours, red, yellow and green in just the one beacon. The beacon can be actuated via either a simple cable connection or a pre-assembled M12 plug – for plug & play. This allows you to signal several different statuses with just one device! The beacon can also be supplied with an attention-grabbing buzzer.

| Technical Specifications |                                                                                      |
|--------------------------|--------------------------------------------------------------------------------------|
| Dimensions (Ø x H)       | 55 mm x 46 mm ( Protrusion from panel)                                               |
| Housing                  | PC/ABS-Blend, black                                                                  |
| Lens                     | PC, transparent                                                                      |
| Fixing                   | Installation mounting M30                                                            |
| Colour options           | Red, yellow, green, white, blue, violet, turquoise (RGB)<br>Red, yellow, green (RGY) |
| Light effect             | Permanent or Blinking Light (1 Hz frequency)                                         |
| Tone types and frequency | Pulse tone, 3400 Hz                                                                  |
| Life duration light      | Up to 50,000 hrs                                                                     |
| Life duration buzzer     | Up to 5,000 hrs                                                                      |

## LED Installation Beacon (M30) without Buzzer

|                   | Voltage    | Current consumption | Plug M12   | Cable      |
|-------------------|------------|---------------------|------------|------------|
| Tricolour (RGY)   | 24 V DC    | 45 mA               | 240 220 55 | 240 210 55 |
| Multicolour (RGB) | 10-30 V DC | 60 mA               | 240 120 50 | 240 110 50 |