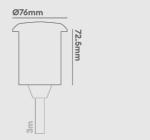

| Installation Information    |                       |  |  |
|-----------------------------|-----------------------|--|--|
| Input                       | 220-240V AC           |  |  |
| Maximum Ambient Temperature | 35°C                  |  |  |
| Weight                      | 960g                  |  |  |
| Inrush Current              | 31A 0.12ms            |  |  |
| Cut Out Size                | 70                    |  |  |
| Construction Material       | Stainless steel (316) |  |  |
| UK Bathroom Zone            | 2                     |  |  |
| SELV                        | SELV                  |  |  |
| Electric Class (1, 2, 3)    | 1                     |  |  |
| Earth Leakage               | 0.1mA                 |  |  |
| Suitable for coastal areas  | Yes                   |  |  |
|                             |                       |  |  |