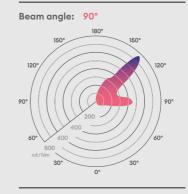

#### Photometrics @ 25°C

| Product Code | Finish              | Туре     | w    | Colour | Beam | lm | lm/W | Energy |
|--------------|---------------------|----------|------|--------|------|----|------|--------|
| GL200DX1X30  | Stainless steel 316 | 1 Window | 5.7W | 3000K  | 90°  | 10 | 2    | A E    |