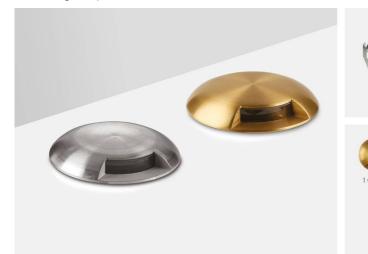

# GL200

5.7W, 40Im, domed ground light

| Installation Information    |                       |  |  |
|-----------------------------|-----------------------|--|--|
| Input                       | 220-240V AC           |  |  |
| Maximum Ambient Temperature | 35°C                  |  |  |
| Weight                      | 960g                  |  |  |
| Inrush Current              | 31A 0.12ms            |  |  |
| Cut Out Size                | 70                    |  |  |
| Construction Material       | Stainless steel (316) |  |  |
| UK Bathroom Zone            | 2                     |  |  |
| SELV                        | SELV                  |  |  |
| Electric Class (1, 2, 3)    | 1                     |  |  |
| Earth Leakage               | 0.1mA                 |  |  |
| Suitable for coastal areas  | Yes                   |  |  |
|                             |                       |  |  |

## **Features & benefits**

- Marine grade stainless steel 316 or antique brass
- 5 window styles and colour temperatures to suit any installation
- Drive over suitable for use on driveways (with TUBE/68)