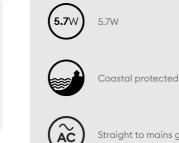

# GL200

5.7W, 40Im, domed ground light

| Installation Information    |                       |  |  |
|-----------------------------|-----------------------|--|--|
| Input                       | 220-240V AC           |  |  |
| Maximum Ambient Temperature | 35°C                  |  |  |
| Weight                      | 960g                  |  |  |
| Inrush Current              | 31A 0.12ms            |  |  |
| Cut Out Size                | 70                    |  |  |
| Construction Material       | Stainless steel (316) |  |  |
| UK Bathroom Zone            | 2                     |  |  |
| SELV                        | SELV                  |  |  |
| Electric Class (1, 2, 3)    | 1                     |  |  |
| Earth Leakage               | 0.1mA                 |  |  |
| Suitable for coastal areas  | Yes                   |  |  |
|                             |                       |  |  |