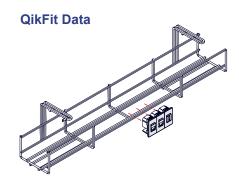

The QIKTRAY has been designed to allow the QikFit Power, Data and AV components to simply 'click' directly into the face or back of the basket without the need for separate brackets, clips or parts. It is also possible to stack the single tier baskets to create a sturdy multi-tier solution within a matter of seconds.

# Speed of installation

Designed to allow the 'QikFit' range of Power, Data and AV products to simply 'click' directly into the face of the wire basket without the need for extra clips, panels or adaptors. All inter-connecting leads and data leads are terminated within the basket itself, saving time on installation. In-built extended mounting arm for easy screw mounting