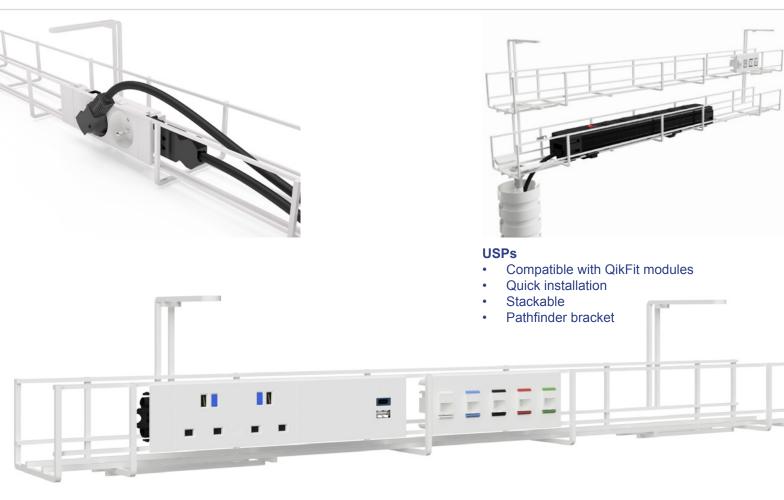

# Speed of installation

Designed to allow the 'QikFit' range of Power, Data and AV products to simply 'click' directly into the face of the wire basket without the need for extra clips, panels or adaptors. All inter-connecting leads and data leads are terminated within the basket itself, saving time on installation. In-built extended mounting arm for easy screw mounting

## Compatible

Compatible with the Pathfinder Umbilical Mounting Bracket for a complete sleek cable management solution