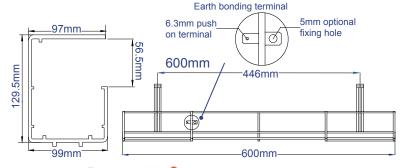

# technical

- 600mm (two mounting points)
- 900mm (two mounting points)

#### **Dimensions**

OE House, Thomas Maddison Lane, Calder Park Wakefield, West Yorkshire, WF4 3GH Tel: +44 (0) 1924 367255 Fax: +44 (0) 1924 290652 Email: sales@oeelectrics.co.uk www.oeelectrics.com