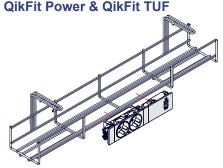

The QIKTRAY has been designed to allow the QikFit Power, Data and AV components to simply 'click' directly into the face or back of the basket without the need for separate brackets, clips or parts. It is also possible to stack the single tier baskets to create a sturdy multi-tier solution within a matter of seconds.

# Speed of installation

Designed to allow the 'QikFit' range of Power, Data and AV products to simply 'click' directly into the face of the wire basket without the need for extra clips, panels or adaptors. All inter-connecting leads and data leads are terminated within the basket itself, saving time on installation. In-built extended mounting arm for easy screw mounting