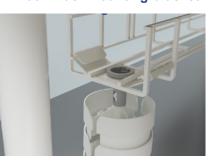

time on installation. In-built extended mounting arm for easy screw mounting

## **Versatility**

The simple 'click in/click out' installation allows for fast and easy re-configurations or changes that may be required on site

# Flexibility & strength

Engineered with a combination of 3mm square wire to allow the flexibility required for Power, Data and AV installation, and 4mm square wire that gives the QikTRAY its unparalleled sturdiness when installed

#### **Cost effective**

In-built mounting arm & snap-in functionality = no additional brackets, clips or panels required for installation

## Compatible

Compatible with the Pathfinder Umbilical Mounting Bracket for a complete sleek cable management solution

### Colours

White only.

## Compatibility



## Pathfinder mounting bracket









#### **Dimensions**







OE House, Thomas Maddison Lane, Calder Park Wakefield, West Yorkshire, WF4 3GH Tel: +44 (0) 1924 367255 Fax: +44 (0) 1924 290652 Email: sales@oeelectrics.co.uk www.oeelectrics.com