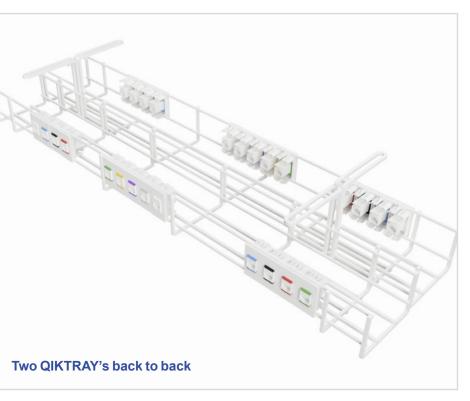

#### **Stackable**

- Single tier baskets are stackable to create a sturdy double tier system without the use of external brackets within a matter of seconds
- Back to back solution: Single tier baskets can be used 'back to back', allowing all the benefits of a double tier basket within minimum height requirements ideal for 'sit to stand' desks