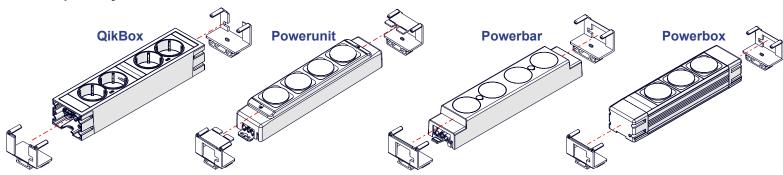

d within the basket itself, saving time on installation. In-built extended mounting arm for easy screw mounting

## **Versatility**

The simple 'click in/click out' installation allows for fast and easy re-configurations or changes that may be required on site

# Flexibility & strength

Engineered with a combination of 3mm square wire to allow the flexibility required for Power, Data and AV installation, and 4mm square wire that gives the QikTRAY its unparalleled sturdiness when installed

#### **Cost effective**

In-built mounting arm & snap-in functionality = no additional brackets, clips or panels required for installation

## Compatible

Compatible with the Pathfinder Umbilical Mounting Bracket for a complete sleek cable management solution

### Colours

White only.

## Compatibility



## Pathfinder mounting bracket









#### **Dimensions**







OE House, Thomas Maddison Lane, Calder Park Wakefield, West Yorkshire, WF4 3GH Tel: +44 (0) 1924 367255 Fax: +44 (0) 1924 290652 Email: sales@oeelectrics.co.uk www.oeelectrics.com