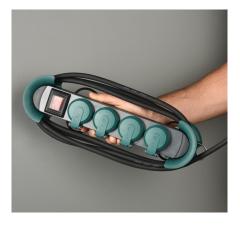

The round end caps for rewinding the cable and handy elastic straps for managing the cable mean the HOOK can be practically stored in your tool box at the end of the working day – despite the cable being four metres long. The hinged lids covering the four socket housings and transparent protective cover over the illuminated On/Off switch provide the necessary safety for outdoor use.