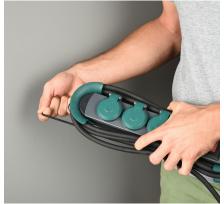

The round end caps for rewinding the cable and handy elastic straps for managing the cable mean the HOOK can be practically stored in your tool box at the end of the working day – despite the cable being four metres long. The hinged lids covering the four socket housings and transparent protective cover over the illuminated On/Off switch provide the necessary safety for outdoor use.