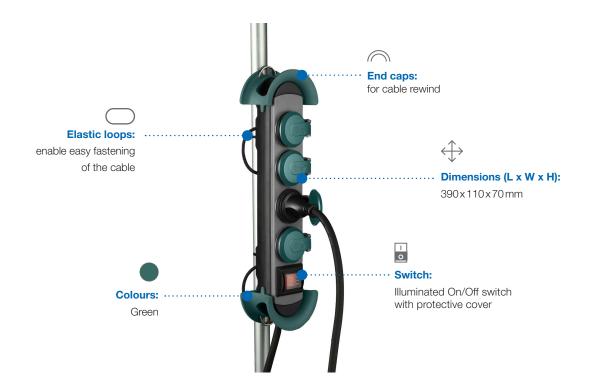

## **HOOK Outdoor**

Offering a range of attachment options, the HOOK Outdoor power strip guarantees multi-purpose and flexible application – no matter where it's used. Whether on walls or ladders, indoors or outdoors: the multiple socket can be attached without tools wherever you need it. And suddenly needing to move workspace isn't a problem. The flexible power distribution strip can be integrated into any work environment.

The round end caps for rewinding the cable and handy elastic straps for managing the cable mean the HOOK can be practically stored in your tool box at the end of the working day – despite the cable being four metres long. The hinged lids covering the four socket housings and transparent protective cover over the illuminated On/Off switch provide the necessary safety for outdoor use.

## **BENEFITS**

- A wide range of attachment options
- Ideal for outdoor use
- Perfect for use in different situations
- Straps for managing the cable
- End caps for rewinding the cable

## **HOOK Outdoor**

- · Supply cable: 4.0 m H07RN-F 3G1.5mm² with protective contact right-angle plug
- · Rocker switch 2-pole red illuminated
- · With shutter
- · IP44 RATING
- $\cdot$  Integrated pull-out hook