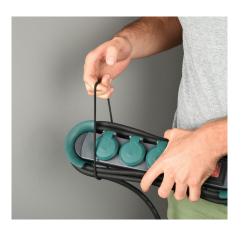

The round end caps for rewinding the cable and handy elastic straps for managing the cable mean the HOOK can be practically stored in your tool box at the end of the working day – despite the cable being four metres long. The hinged lids covering the four socket housings and transparent protective cover over the illuminated On/Off switch provide the necessary safety for outdoor use.