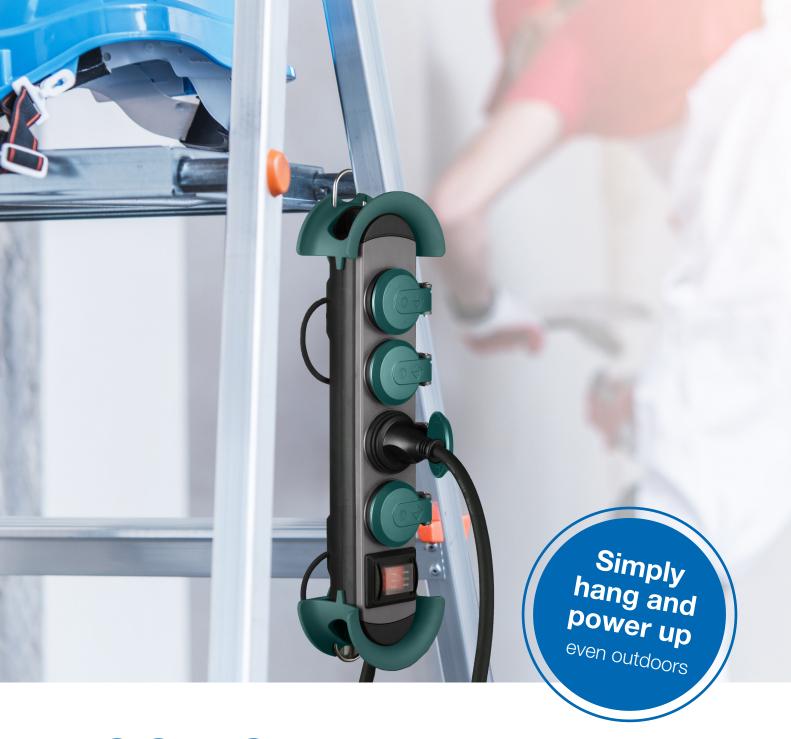

## **HOOK Outdoor**

Offering a range of attachment options, the HOOK Outdoor power strip guarantees multi-purpose and flexible application – no matter where it's used. Whether on walls or ladders, indoors or outdoors: the multiple socket can be attached without tools wherever you need it. And suddenly needing to move workspace isn't a problem. The flexible power distribution strip can be integrated into any work environment.

The round end caps for rewinding the cable and handy elastic straps for managing the cable mean the HOOK can be practically stored in your tool box at the end of the working day – despite the cable being four metres long. The hinged lids covering the four socket housings and transparent protective cover over the illuminated On/Off switch provide the necessary safety for outdoor use.